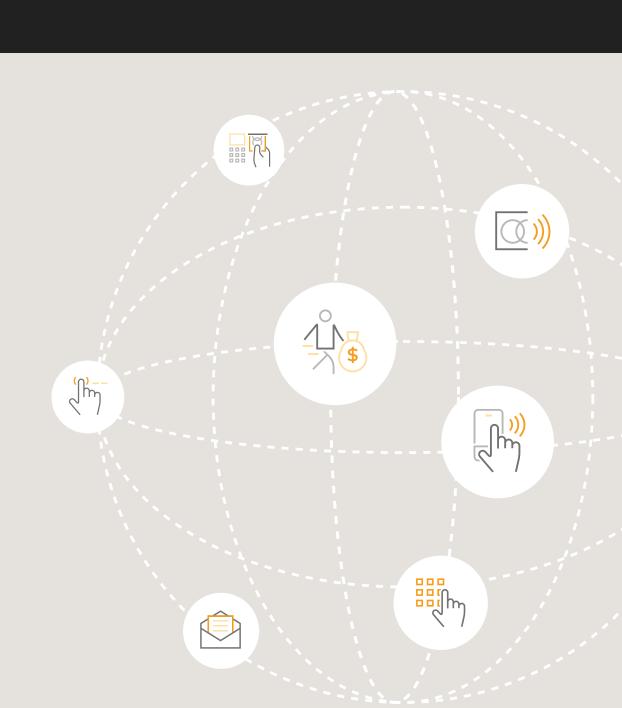

Acquirers who experienced increased transaction fraud between 2020 and 2021<sup>1</sup>

Estimated loss to payment fraud in 2030<sup>2</sup> Card fraud losses in 2020 to CNP fraud<sup>2</sup>

2. NILSON, Nilson Report Issue 1209: Card Fraud, December 2021.

1. PYMNTS.com, Al in focus: The rise against payments fraud, December 2021.

## **MARKET PROBLEMS**

Models built using each organization's historical data:

- High false declines
- Consumer friction
- Significant fraud
- · Months, years, or failure to implement

## Market-ready models

**BRIGHTERION SOLUTION** 

pre-trained on Mastercard's global network intelligence

increased approvals • Improved customer experience

Accurate scores =

- Real-time scores catch fraud
- earlier in pre-authorization • Production-ready for a light lift





Transaction Fraud Monitoring: a proven solution delivering real-time scoring through an intuitive cloud-based API and customizable user interface

## DEPLOYMENT

## Because our models are production-ready out of the box, you can deploy with minimal effort.

Integrate in three easy steps















## dimensions: overall, by channel,

- and by transaction type
- Increase profits and strengthen customer relationships

BENEFITS

## **HIGHER REVENUE GREATER LOYALTY** LOWER COSTS **EASY DEPLOYMENT**



by becoming the go-to payment choice for online shopping



false declines

across all channels



Retain revenue

- formerly lost to fraud chargebacks Improve productivity
- and operational efficiency



• ROI from day one

## Trusted by over 2,000 customers worldwide, processing over 15