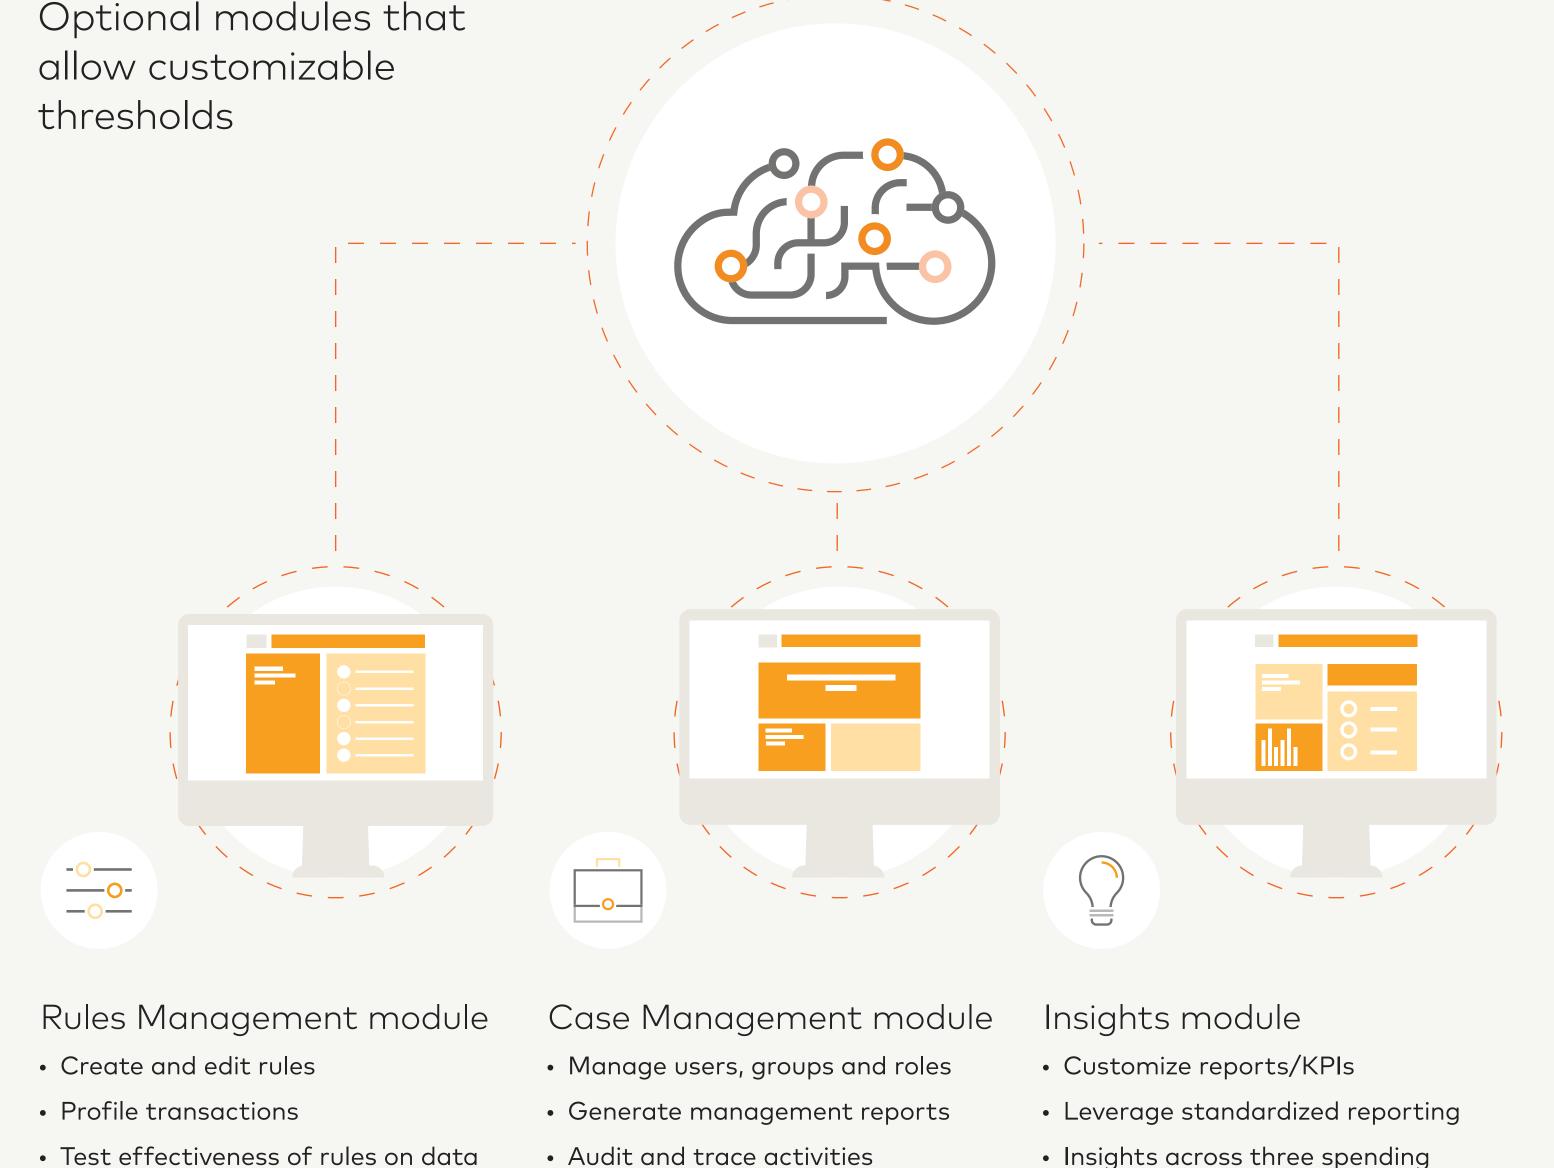

## dimensions: overall, by channel,

- and by transaction type
- Increase profits and strengthen customer relationships

BENEFITS